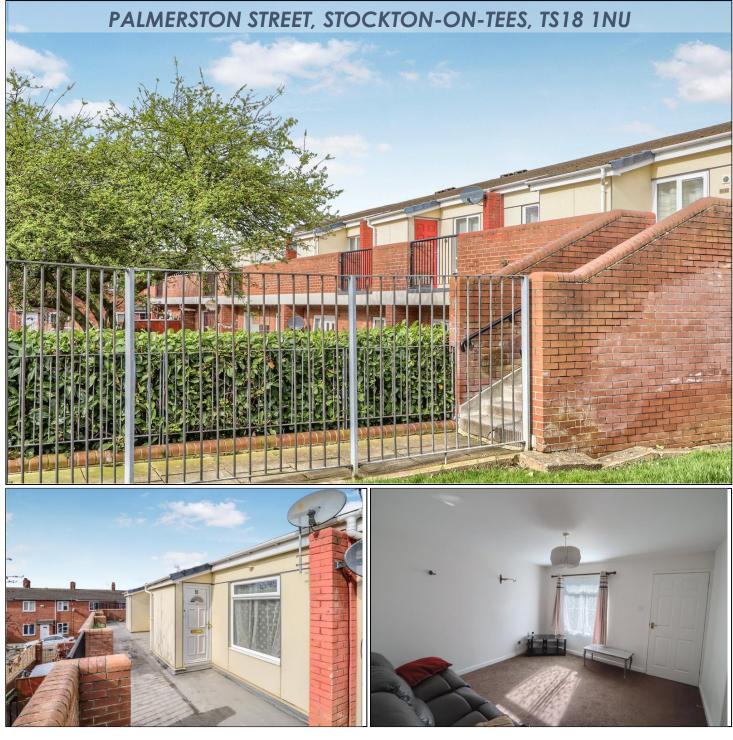

## PALMERSTON STREET, TS18 1NU

This one bedroom first floor flat will make the perfect retirement pad or rental investment.

The accommodation comprises of entrance porch, living room, breakfast kitchen, bedroom, box/storeroom, and bathroom.

#### ACCOMMODATION

**ENTRANCE PORCH** - Double glazed entrance door to entrance porch with inner door to the living room.

LIVING ROOM - 3.78m x 3.43m (12'5" x 11'3") With double glazed window to the front aspect and twin radiator.