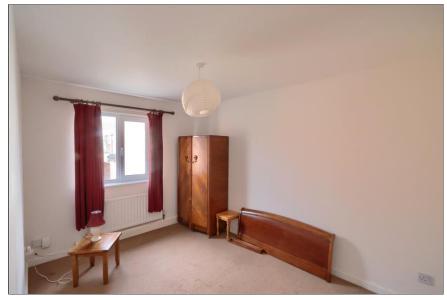

**BEDROOM** - **3.68m x 2.51m (12'1" x 8'3")** With double glazed window to the rear aspect, single radiator, and loft access.

**INNER HALL** - With single radiator and linen cupboard.

**STORAGE ROOM** - **1.6m x 1.6m (5'3" x 5'3")** With single radiator, wall mounted combi boiler and double-glazed window to the rear aspect.