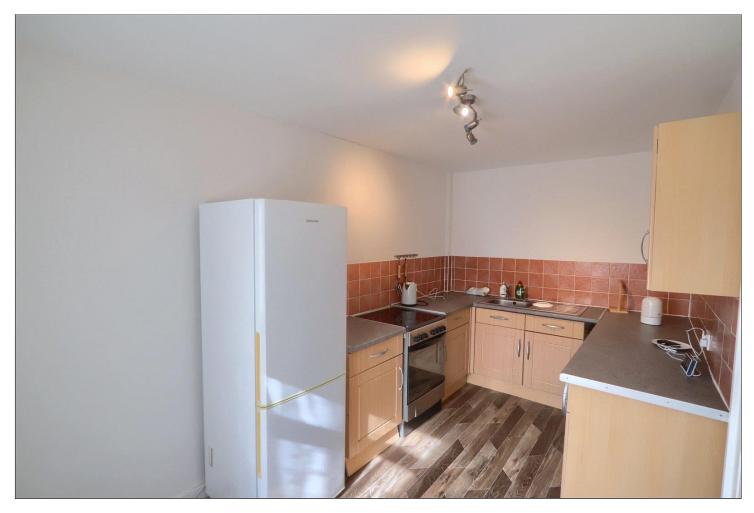

#### PALMERSTON STREET, TS18 1NU

KITCHEN DINER - 4.4m x 2.2m (14'5" x 7'3")

With double glazed window to the front aspect, single radiator, wall, drawer, and floor units with complementary granite effect worktops incorporating a stainless-steel sink and drainer unit, electric oven, plumbing for washing machine and tiled splashbacks.