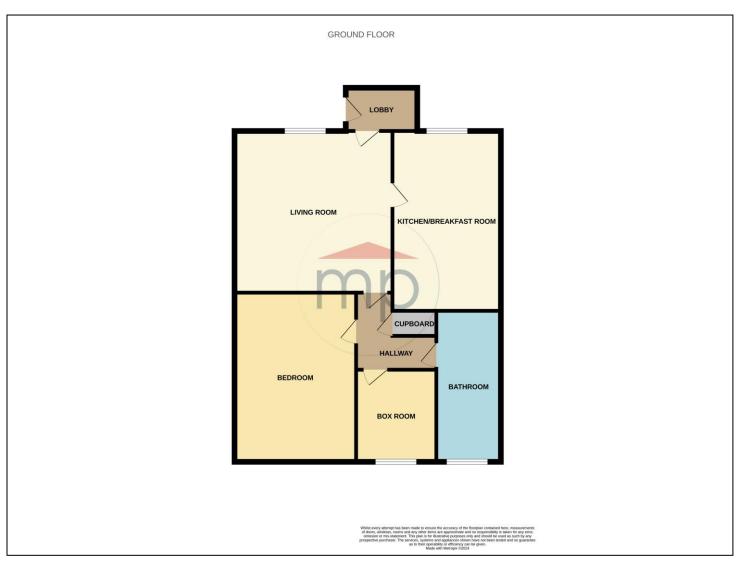

## PALMERSTON STREET, TS18 1NU

This one bedroom first floor flat will make the perfect retirement pad or rental investment.

The accommodation comprises of entrance porch, living room, breakfast kitchen, bedroom, box/storeroom, and bathroom.

#### ACCOMMODATION

**ENTRANCE PORCH** - Double glazed entrance door to entrance porch with inner door to the living room.

LIVING ROOM - 3.78m x 3.43m (12'5" x 11'3") With double glazed window to the front aspect and twin radiator.

#### PALMERSTON STREET, TS18 1NU

KITCHEN DINER - 4.4m x 2.2m (14'5" x 7'3")

With double glazed window to the front aspect, single radiator, wall, drawer, and floor units with complementary granite effect worktops incorporating a stainless-steel sink and drainer unit, electric oven, plumbing for washing machine and tiled splashbacks.

**BEDROOM** - **3.68m x 2.51m (12'1" x 8'3")** With double glazed window to the rear aspect, single radiator, and loft access.

**INNER HALL** - With single radiator and linen cupboard.

**STORAGE ROOM** - **1.6m x 1.6m (5'3" x 5'3")** With single radiator, wall mounted combi boiler and double-glazed window to the rear aspect.

**BATHROOM** - With double glazed window to the rear aspect, side panelled bath, pedestal wash hand basin, low level WC, shower enclosure, tiled walls, and single radiator.

Mains Utilities Gas Central Heating Mains Sewerage No Known Flooding Risk No Known Legal Obligations Standard Broadband & Mobile Signal Rights of Way on Stairs, Gardens & Walkways