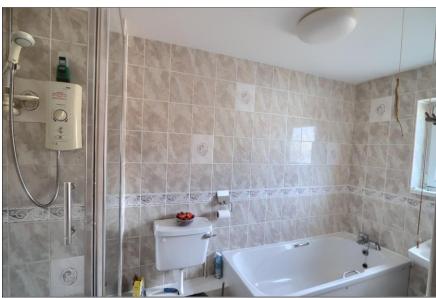

**BATHROOM** - With double glazed window to the rear aspect, side panelled bath, pedestal wash hand basin, low level WC, shower enclosure, tiled walls, and single radiator.

Mains Utilities Gas Central Heating Mains Sewerage No Known Flooding Risk No Known Legal Obligations Standard Broadband & Mobile Signal Rights of Way on Stairs, Gardens & Walkways