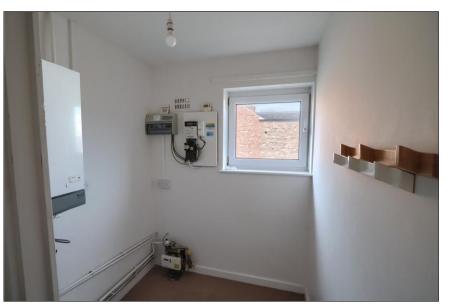

**BEDROOM** - **3.68m x 2.51m (12'1" x 8'3")** With double glazed window to the rear aspect, single radiator, and loft access.

**INNER HALL** - With single radiator and linen cupboard.

**STORAGE ROOM** - **1.6m x 1.6m (5'3" x 5'3")** With single radiator, wall mounted combi boiler and double-glazed window to the rear aspect.